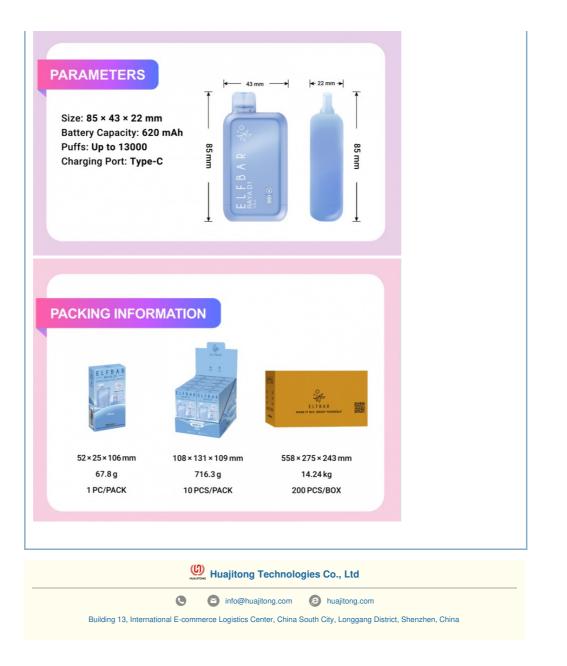

Specifications

| Puffs: 13000 Puffs        | E-liquid Capacity:/         | Nicotine Stren  | gth:/  |
|---------------------------|-----------------------------|-----------------|--------|
| Nebulizer Type: Mesh Coil | <b>Size:</b> 85× 43 × 22 mm | Flavour: 21 Fla | avours |

#### Packaging Details

|            | Individual Unit  | Small Box          | <br>Master Car |
|------------|------------------|--------------------|----------------|
| Dimensions | 52 x 25 x 106 mm | 108 x 131 x 109 mm | 558 x 275 x 24 |
| Weight     | 67.8 g           | 716.3 g            | 14.24 kg       |
| Quantity   | 1 PC/PACK        | 10 PCS/PACK        | 200 PCS/B      |