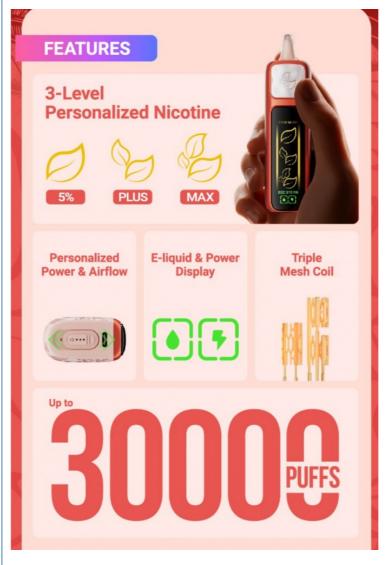

Easily adjust coolness, power and airflow for a tailored vaping experience.

Diverse cooling sensations, from a gentle breeze to an intense ice blast, keep users comfortably refreshed.

Key features: 3-Personalized Nicotine(5%,Plus,Max);3-level Booster Mode; up to 30k puffs

Parameters: 30000 puffs, 850mAh battery, triple mesh coil, 50mg/ml nicotine strength; 100 pcs/carton, 333\*269\*370mm, 12.23kg

14 flavors: Blackberry Cranberry, Blue Razz Ice, Blueberry Ice, Coconut Ice Cream, Cola Ice, Double Mango, Key Lime, Kiwi Passion Fruit guava, Lemon Lime Ice Tea, Peach Berry, Pear Soda, Strawberry Watermelon, Watermelon Ice, Watermelon River Mint