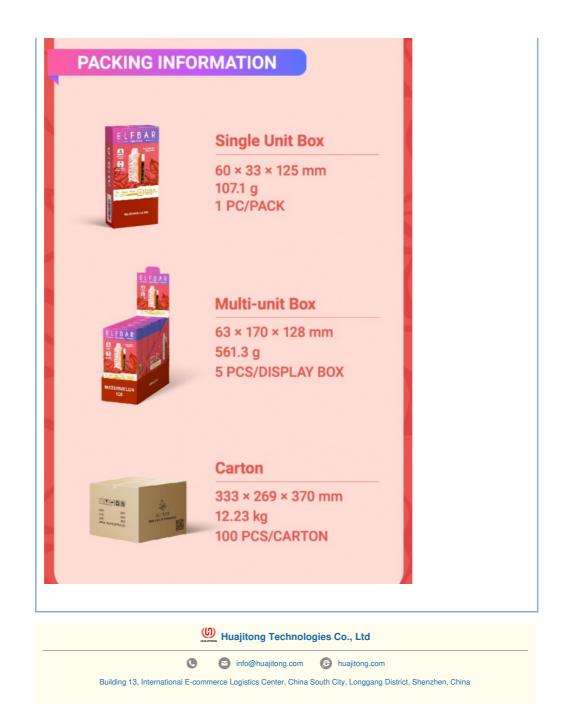

#### Packaging Details

| Individual Unit  | Small Box                  | Master Car                                                                  |
|------------------|----------------------------|-----------------------------------------------------------------------------|
| 60 x 33 x 125 mm | 63 x 170 x 128 mm          | 333 x 269 x 37                                                              |
| 107.1g           | 561.3 g                    | 12.23 kg                                                                    |
| 1 PC/PACK        | 5 PCS/PACK                 | 100 PCS/B                                                                   |
|                  | 60 x 33 x 125 mm<br>107.1g | 60 x 33 x 125 mm         63 x 170 x 128 mm           107.1g         561.3 g |