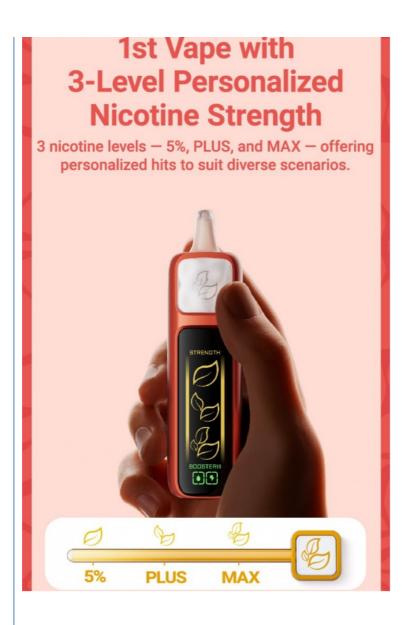

Easily adjust coolness, power and airflow for a tailored vaping experience.

Diverse cooling sensations, from a gentle breeze to an intense ice blast, keep users comfortably refreshed.

Key features: 3-Personalized Nicotine(5%,Plus,Max);3-level Booster Mode; up to 30k puffs