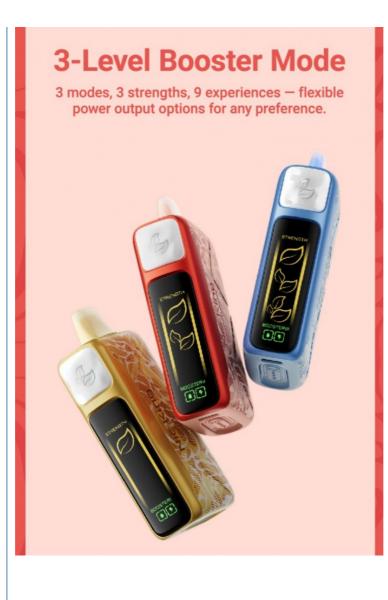

Easily adjust coolness, power and airflow for a tailored vaping experience.

Diverse cooling sensations, from a gentle breeze to an intense ice blast, keep users comfortably refreshed.

Key features: 3-Personalized Nicotine(5%,Plus,Max);3-level Booster Mode; up to 30k puffs