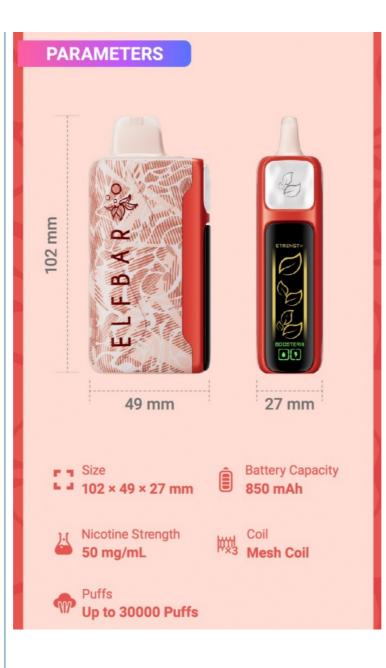

Parameters: 30000 puffs, 850mAh battery, triple mesh coil, 50mg/ml nicotine strength; 100 pcs/carton, 333\*269\*370mm, 12.23kg

14 flavors: Blackberry Cranberry, Blue Razz Ice, Blueberry Ice, Coconut Ice Cream, Cola Ice, Double Mango, Key Lime, Kiwi Passion Fruit guava, Lemon Lime Ice Tea, Peach Berry, Pear Soda, Strawberry Watermelon, Watermelon Ice, Watermelon River Mint

Specifications

| Puffs: 30000 Puffs               | E-liquid Capacity: 20 ML      | Nicotine Stree | ngth:50 mg/ml |
|----------------------------------|-------------------------------|----------------|---------------|
| Nebulizer Type: Triple Mesh Coil | <b>Size:</b> 102 × 49 × 27 mm | Flavour: 14 Fl | avours        |