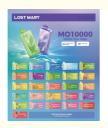

### **Key Features**

- E-liquid & Power Display
- · Mesh coil Technology
- . Shinmmering Ripple Pattern

- Rechargeable Disposable Pod
- 26 Flavour: Watermelon Ice, Watermelon Bubble Cum, Strawberry Smoothie, Strawberry Grapefruit, Strawberry Apple Grape, Sour Apple Ice, Rose Grape, Pomegranate Coconut, Pineapple Lemon Watermelon, Peach Plus Ice, Peach Berry, Passion Fruit Rasberry Orange, Matcha Mint Ice, Mango Peach Watermelon, Mango Berry, Lemon Mint, Lemon Berry, Kiwi Passion Fruit Guava, Green Mango, Grape Ice, Forest Berry Energy, Double Apple, Clear, Blueberry Razz Lemon, Blue Razz Ice, Apple Coconut