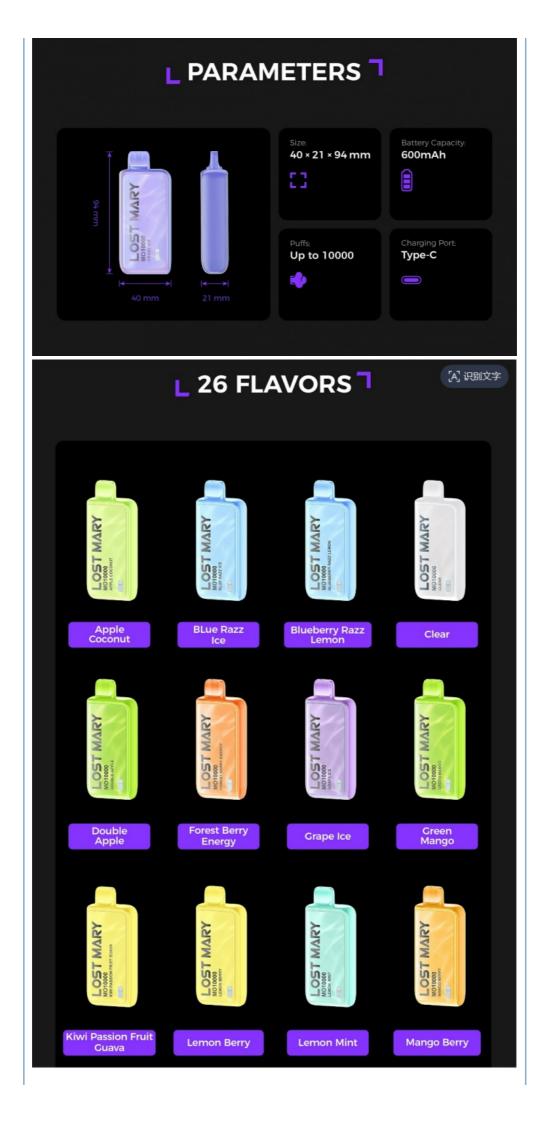

### **Product Specification**

• Puffs: 10000 Puffs Battery Capacity: 600 MAh Charging Port: Type-C Coil Material: Mesh Coil Size: 40 × 21× 94 Mm

• Flavour: 26 Flavours

• Highlight: LOST MARY MO10000 Disposable Vape, 10000PUFFS Disposable Vape,

## **Specifications**

| Puffs: 10000 Puffs        | Battery Capacity: 600 mAh   | Charging Port: Type-C |
|---------------------------|-----------------------------|-----------------------|
| Nebulizer Type: Mesh Coil | <b>Size:</b> 40 × 21× 94 mm | Flavour: 26 Flavours  |