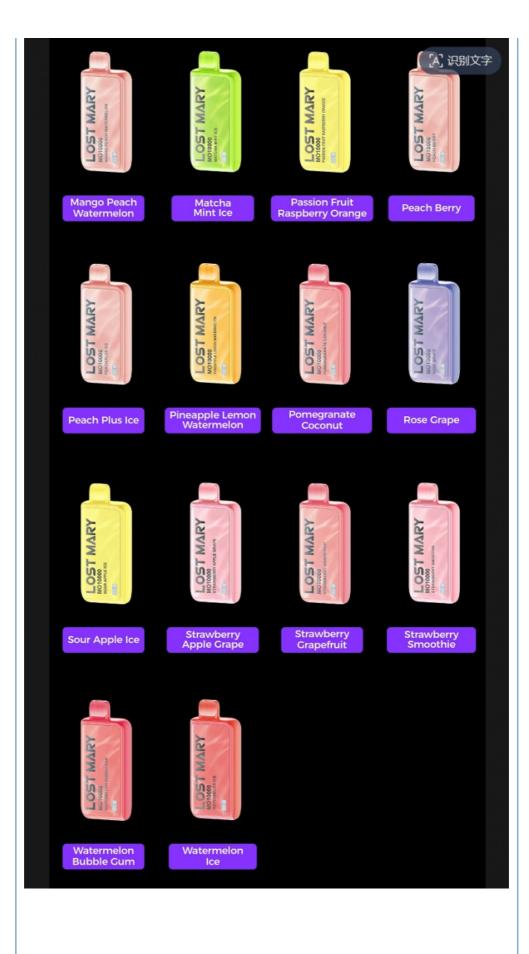

### **Key Features**

- E-liquid & Power Display
- · Mesh coil Technology
- . Shinmmering Ripple Pattern

- Rechargeable Disposable Pod
- 26 Flavour: Watermelon Ice, Watermelon Bubble Cum, Strawberry Smoothie, Strawberry Grapefruit, Strawberry Apple Grape, Sour Apple Ice, Rose Grape, Pomegranate Coconut, Pineapple Lemon Watermelon, Peach Plus Ice, Peach Berry, Passion Fruit Rasberry Orange, Matcha Mint Ice, Mango Peach Watermelon, Mango Berry, Lemon Mint, Lemon Berry, Kiwi Passion Fruit Guava, Green Mango, Grape Ice, Forest Berry Energy, Double Apple, Clear, Blueberry Razz Lemon, Blue Razz Ice, Apple Coconut