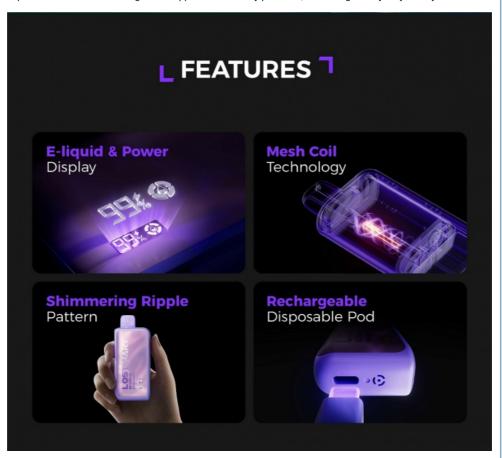

### **Key Features**

- E-liquid & Power Display
- · Mesh coil Technology
- . Shinmmering Ripple Pattern

- Rechargeable Disposable Pod
- 26 Flavour: Watermelon Ice, Watermelon Bubble Cum, Strawberry Smoothie, Strawberry Grapefruit, Strawberry Apple Grape, Sour Apple Ice, Rose Grape, Pomegranate Coconut, Pineapple Lemon Watermelon, Peach Plus Ice, Peach Berry, Passion Fruit Rasberry Orange, Matcha Mint Ice, Mango Peach Watermelon, Mango Berry, Lemon Mint, Lemon Berry, Kiwi Passion Fruit Guava, Green Mango, Grape Ice, Forest Berry Energy, Double Apple, Clear, Blueberry Razz Lemon, Blue Razz Ice, Apple Coconut