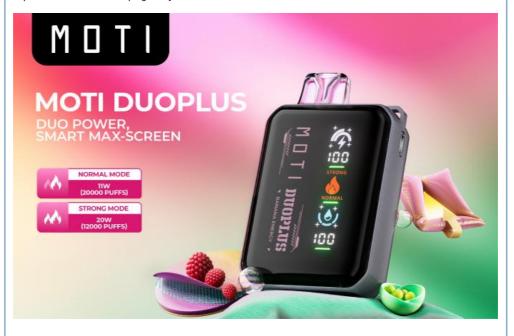

## **Key Features**

**Sophisticated Design:** The MOTI DUOPLUS features a smart display that offers real-time feedback on battery life, power output, and e-liquid levels, ensuring you're always in control.

**Customisable Power Settings:** With dual wattage control adjustable between 11 and 20 watts, the DUOPLUS allows for a tailored vaping experience, catering to both subtle and intense preferences.

**Versatile Airflow System:** An adjustable airflow system enables a smooth transition between RDL and MTL vaping styles, accommodating a variety of smoking habits.

# SPECIFICATION

Device Size

83\*51.7\*27.2mm

Wattage Normal(11W) Strong(20W)

E-liquid 18mL Nicotine:

50mg/mL

Battery **650mAh** 

Puffs:

Normal Mode 20000 Puffs Strong Mode 12000 Puffs

info@huajitong.com huajitong.com

Building 13, International E-commerce Logistics Center, China South City, Longgang District, Shenzhen, China