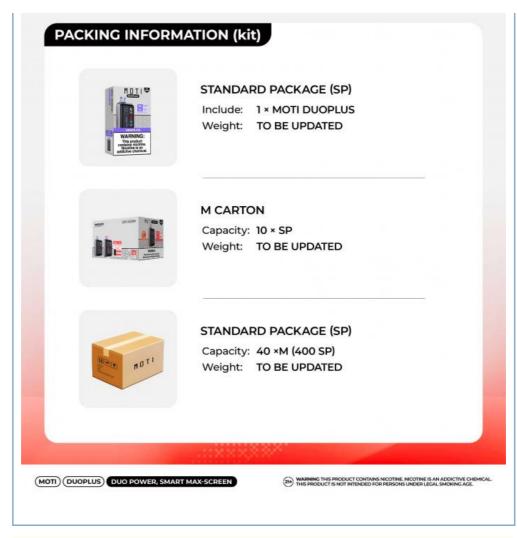

## **Packaging Details**

|            | Individual Unit | Small Box         | Master Ca     |
|------------|-----------------|-------------------|---------------|
| Dimensions | 60 x 95 x 30 mm | 123 x 154 x 98 mm | 590 x 310 x 2 |
| Weight     | 45 g            | 450 g             | 18.3 kg       |
| Quantity   | 1 PC/PACK       | 10 PCS/PACK       | 400 PCS/E     |