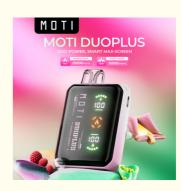

## MOTI DUOPLUS 20000 Puffs Disposable vape Mesh Coil 18ml E-liquid Normal/Strong 2 Modes 650mAh 50mg/mL Nicotine

#### **Product Specification**

20000 Puffs • E-liquid Capacity: 18 ML • Nicotine Strength: 50mg/mL Battery Capacity: 650mAh • Coil Material: Mesh Coil Charging Port: Type-C

83 × 51.7 X 27.2mm Size: Flavour: 12 Flavours

## **Key Features**

**Sophisticated Design:** The MOTI DUOPLUS features a smart display that offers real-time feedback on battery life, power output, and e-liquid levels, ensuring you're always in control.

## **Specifications**

| Puffs: 20000 Puffs        | E-liquid Capacity: 18 ML         | Nicotine S | trength: 50mg/m |
|---------------------------|----------------------------------|------------|-----------------|
| Nebulizer Type: Mesh Coil | <b>Size:</b> 83 × 51.7 × 27.2 mm | Flavour: 1 | 2 Flavours      |