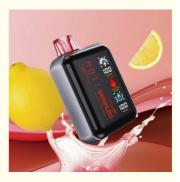

## MOTI DUOPLUS 20000 Puffs Disposable vape Mesh Coil 18ml E-liquid Normal/Strong 2 Modes 650mAh 50mg/mL Nicotine

#### **Product Specification**

20000 Puffs • E-liquid Capacity: 18 ML • Nicotine Strength: 50mg/mL Battery Capacity: 650mAh • Coil Material: Mesh Coil Charging Port: Type-C

83 × 51.7 X 27.2mm Size: Flavour: 12 Flavours

## **Specifications**

| Puffs: 20000 Puffs        | E-liquid Capacity: 18 ML         | Nicotine S | trength: 50mg/m |
|---------------------------|----------------------------------|------------|-----------------|
| Nebulizer Type: Mesh Coil | <b>Size:</b> 83 × 51.7 × 27.2 mm | Flavour: 1 | 2 Flavours      |