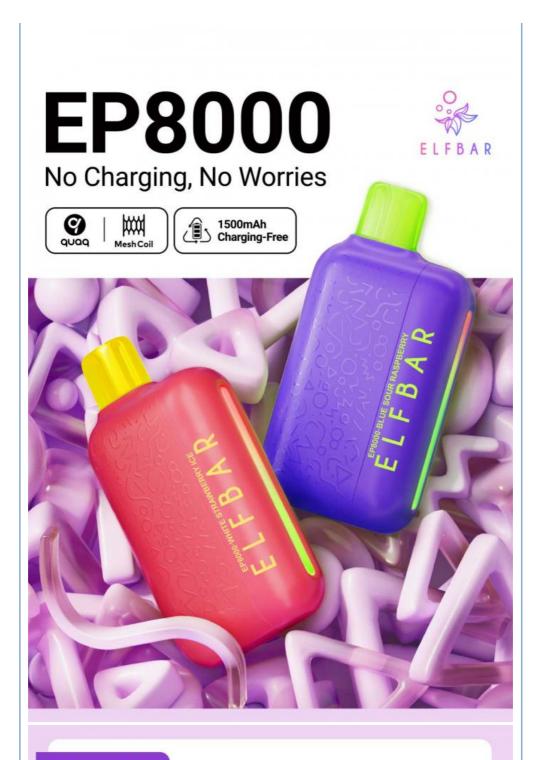

# **ELFBAR EP8000 Electronic Cigarette**

High Capacity Battery: it boasts a high-capacity battery that eliminates the need for frequent recharges, allowing for up to 8000 puffs. This ensures a consistent taste experience without interruption.

### **Specifications**

| Puffs: 8000 Puffs         | Nicotine Strength: 50 mg/ml | Battery Capacity: 1500 mA |
|---------------------------|-----------------------------|---------------------------|
| Nebulizer Type: Mesh Coil | <b>Size:</b> 88 × 44× 22 mm | Flavour: 12 Flavours      |