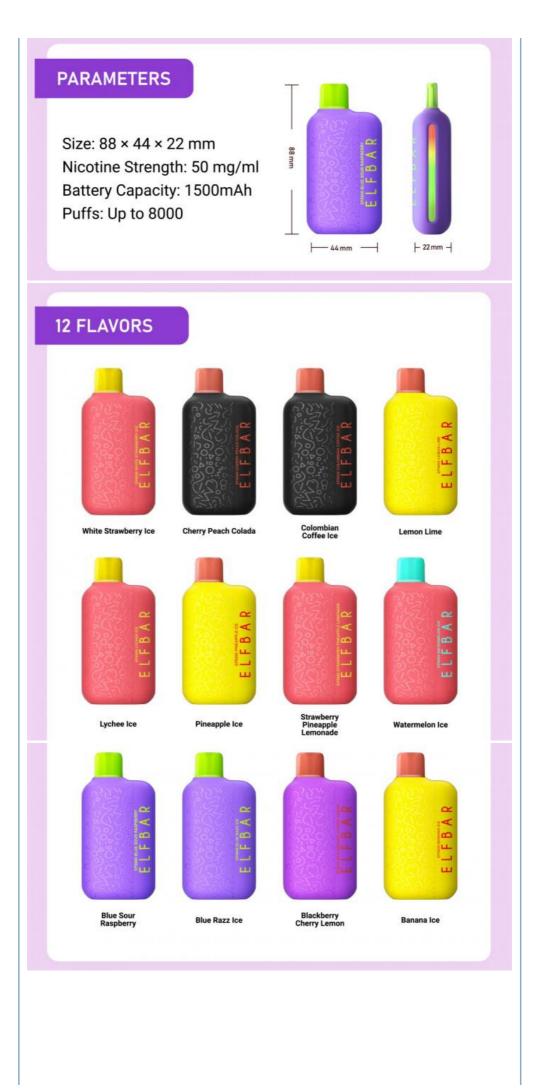

**12 Flavour:** White Strawberry Ice, Cherry Peach Colada, Colombian Coffee Ice, Lemon Lime and many more flavours to choose from...

### **Specifications**

| Puffs: 8000 Puffs         | Nicotine Strength: 50 mg/ml | Battery Capacity: 1500 mA |
|---------------------------|-----------------------------|---------------------------|
| Nebulizer Type: Mesh Coil | <b>Size:</b> 88 × 44× 22 mm | Flavour: 12 Flavours      |