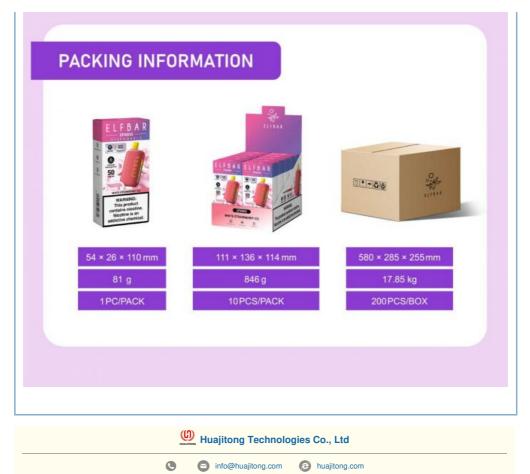

### **Packaging Details**

|            | Individual Unit  | Small Box          | Master Ca     |
|------------|------------------|--------------------|---------------|
| Dimensions | 45 x 26 x 110 mm | 111 x 136 x 114 mm | 580 x 285 x 2 |
| Weight     | 81 g             | 846 g              | 17.85 k(      |
| Quantity   | 1 PC/PACK        | 10 PCS/PACK        | 200 PCS/E     |