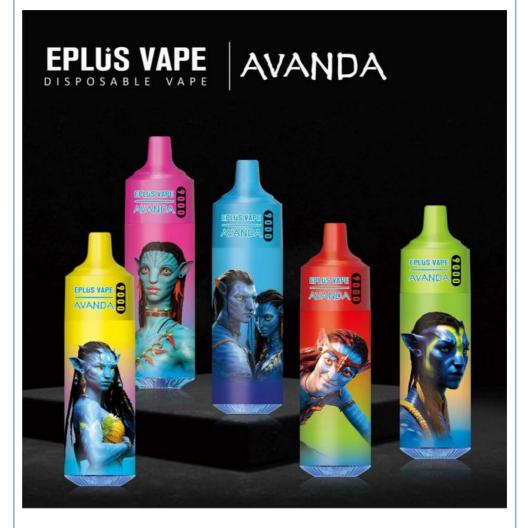

# **EPLUS VAPE AVANDA Electronic Cigarette**

### **Key Features**

Mesh Coil: Delivers delicate puffs that burst with flavor, enhancing your vaping experience.

Special AVATAR Design: An unforgettable classic, carefully designed to be fun to use.

20 Flavour: Pineapple,Strawberry Ice,Strawberry Banana,Straw Mango,Black Dragon Ice,Mixed Berries and many more flavours to choose from...