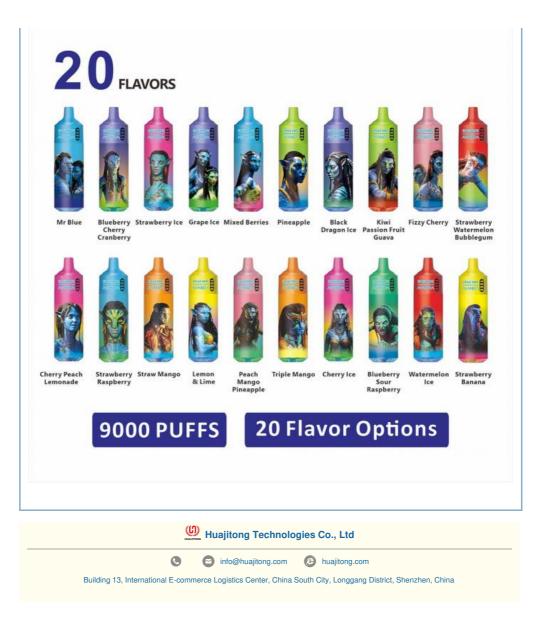

# **Product Specification**

| • Puffs:                               | 9000 Puffs                                                                          |
|----------------------------------------|-------------------------------------------------------------------------------------|
| <ul> <li>E-liquid Capacity:</li> </ul> | 15.0 ML                                                                             |
| <ul> <li>Battery Capacity:</li> </ul>  | 650mAh                                                                              |
| Coil Material:                         | Mesh Coil                                                                           |
| • Size:                                | 33 X 33 X 115mm                                                                     |
| • Flavour:                             | 20 Flavours                                                                         |
| <ul> <li>Highlight:</li> </ul>         | 15ml grape ice vape, 650mAh grape ice vape,<br>9000 Puffs electronic cigarette vape |
|                                        |                                                                                     |

### **Key Features**

Mesh Coil: Delivers delicate puffs that burst with flavor, enhancing your vaping experience.

Special AVATAR Design: An unforgettable classic, carefully designed to be fun to use.

20 Flavour: Pineapple,Strawberry Ice,Strawberry Banana,Straw Mango,Black Dragon Ice,Mixed Berries and many more flavours to choose from...

### Specifications

| Puffs: 9000 Puffs         | Liquid Capacity:15.0 ML      | Battery Ca | pacity: 650 mAh |
|---------------------------|------------------------------|------------|-----------------|
| Nebulizer Type: Mesh Coil | <b>Size:</b> 33 × 33× 115 mm | Flavour: 2 | 0 Flavors       |