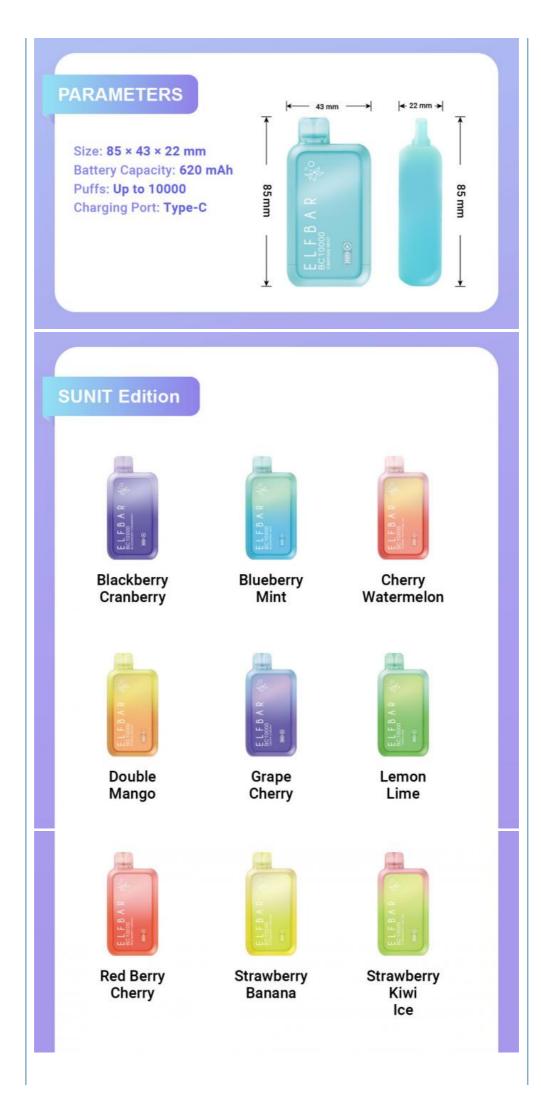

- Nebulizer Type: Charging Port: Type-C
- Size: Flavour:

• Highlight:

- 12 Flavours
  - 620mah watermelon ice vape disposable. 620mah peach ice vape disposable, 10000 puffs peach ice vape disposable

85 X 43 X 22mm

Anti-Dry Burn Function: The anti-dry-burn function prevents you from inhaling burnt or unpleasant vapors when e-liquid is insufficient

**12 Flavour:** Blackberry Cranberry, Blueberry Mint, Cherry Watermelon, Double Mango, Grape Cherry, Lemon Lime and many more flavours to choose from...

#### **Specifications**

| Puffs: 10000 Puffs        | Charging Port: Type-C       | Battery Ca  | pacity: 620 mAh |
|---------------------------|-----------------------------|-------------|-----------------|
| Nebulizer Type: Mesh Coil | <b>Size:</b> 85 × 43× 22 mm | Flavour: 12 | 2 Flavour       |

## **BC10000 Taste Introduction**

- [True-to-Life Flavors] Enjoy pure fruit flavors that refresh the senses.
- [Rich and Fine Vapors]
   Relish in thick, smooth vapor with a comfortable, satisfying feel.
- [Balanced Sweetness]
   Experience flavors lifted by a well-tuned sweetness.
- [Layered Tastes]
   Savor multilayered tastes for an enriched vaping experience.
- [Long-Lasting Taste]
   Each hit leaves a lingering aftertaste for complete flavor fulfillment.