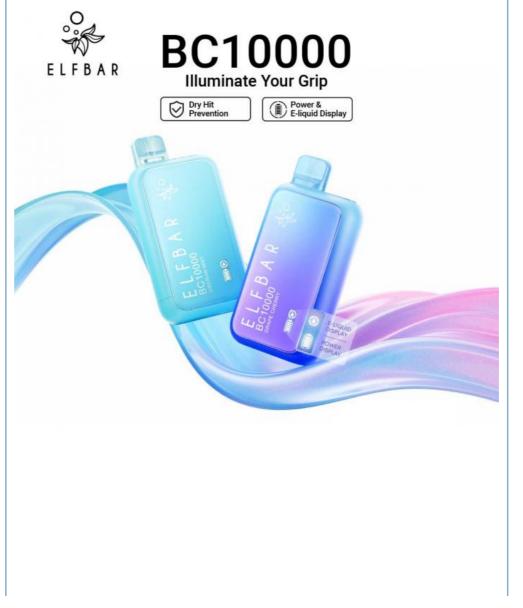

# **ELFBAR BC10000 Electronic Cigarette**

#### **Key Features**

Shiny APPearance: The disposable presents a shimmering surface due to multilayer texture craft and

nanoscale optical coatings.

**Clear Display:** The clear power and e-liquid display allows users to check the status while vaping for added convenience.

## **FEATURES**

The disposable presents a shimmering surface due to multilayer texture craft and nanoscale optical coatings.

The clear power and e-liquid display allows users to check the status while vaping for added convenience.