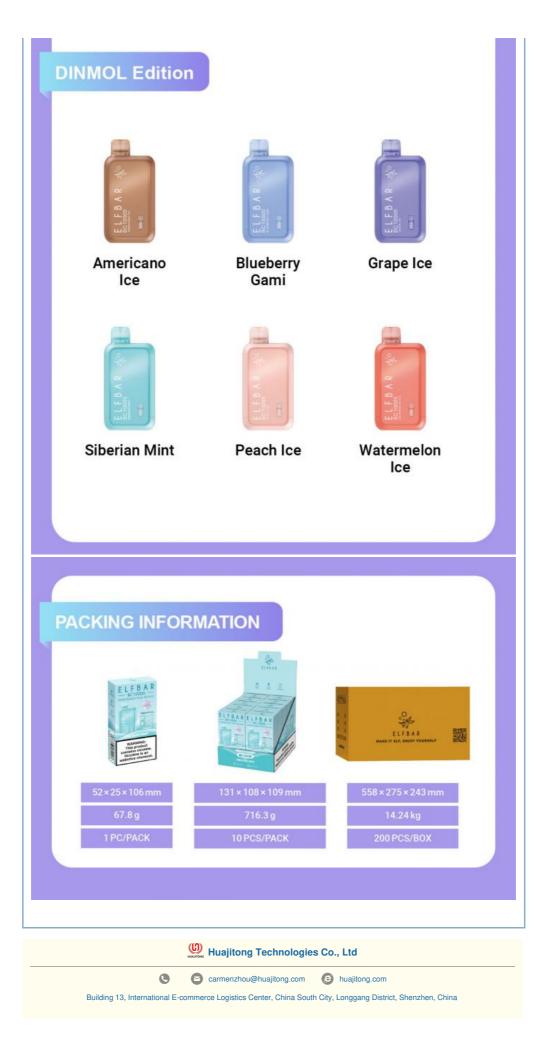

Anti-Dry Burn Function: The anti-dry-burn function prevents you from inhaling burnt or unpleasant vapors when e-liquid is insufficient

**12 Flavour:** Blackberry Cranberry, Blueberry Mint, Cherry Watermelon, Double Mango, Grape Cherry, Lemon Lime and many more flavours to choose from...

#### **Packaging Details**

|            | Individual Unit  | Small Box          | Master Ca                  |
|------------|------------------|--------------------|----------------------------|
| Dimensions | 52 x 25 x 106 mm | 131 x 108 x 109 mm | 558 x 275 x 2 <sup>,</sup> |
| Weight     | 67.8 g           | 716.3 g            | 14.24 k(                   |
| Quantity   | 1 PC/PACK        | 10 PCS/PACK        | 200 PCS/E                  |