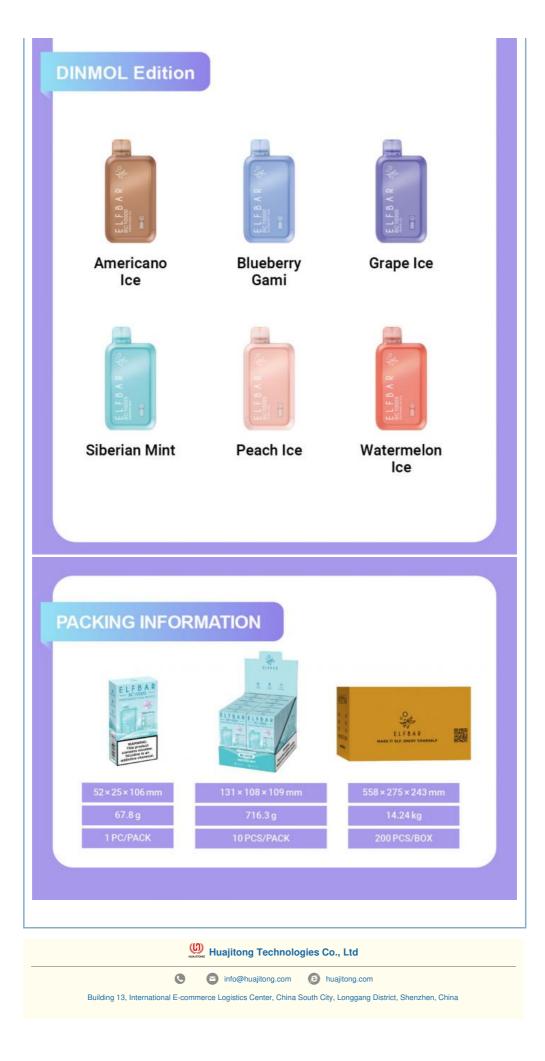

#### **Packaging Details**

|            | Individual Unit  | Small Box          | Master Ca                  |
|------------|------------------|--------------------|----------------------------|
| Dimensions | 52 x 25 x 106 mm | 131 x 108 x 109 mm | 558 x 275 x 2 <sup>,</sup> |
| Weight     | 67.8 g           | 716.3 g            | 14.24 k(                   |
| Quantity   | 1 PC/PACK        | 10 PCS/PACK        | 200 PCS/E                  |