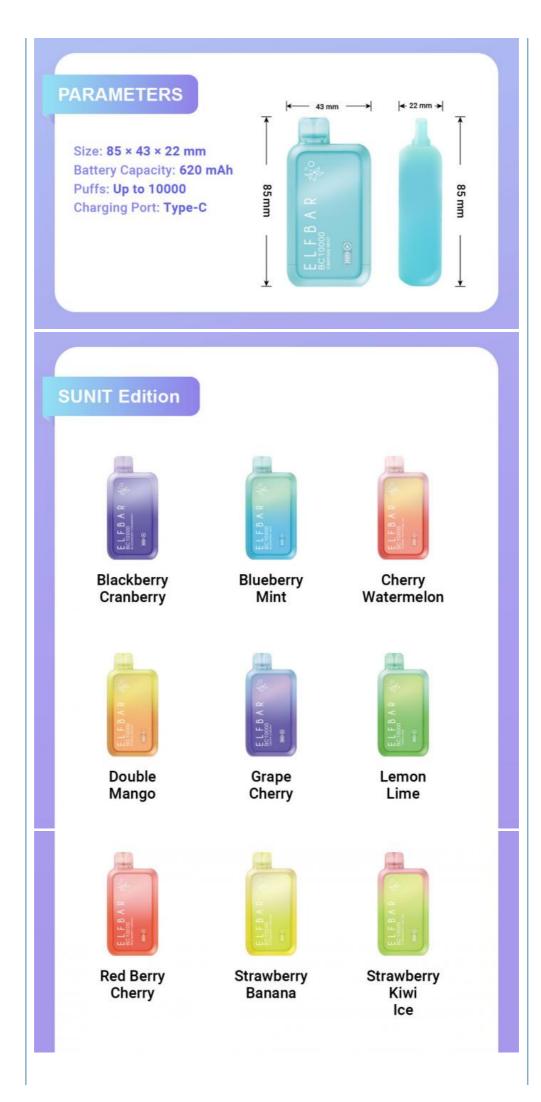

- Model Number:
- CE/RoHS/FCC/FDA
- BC10000

| Product Specification                 |                                                                                          |
|---------------------------------------|------------------------------------------------------------------------------------------|
| • Puffs:                              | 10000 Puffs                                                                              |
| <ul> <li>Battery Capacity:</li> </ul> | 620mAh                                                                                   |
| <ul> <li>Nebulizer Type:</li> </ul>   | Mesh Coil                                                                                |
| Charging Port:                        | Туре-С                                                                                   |
| • Size:                               | 85 X 43 X 22mm                                                                           |
| • Flavour:                            | 12 Flavours                                                                              |
| <ul> <li>Highlight:</li> </ul>        | 10000 puffs disposable vape strawberry kiwi ice                                          |
|                                       | ,<br>type c charging port 10000 puffs disposable<br>vape<br>, type c disposable vape pod |

#### Specifications

| Puffs: 10000 Puffs        | Charging Port: Type-C       | Battery Ca  | pacity: 620 mAh |
|---------------------------|-----------------------------|-------------|-----------------|
| Nebulizer Type: Mesh Coil | <b>Size:</b> 85 × 43× 22 mm | Flavour: 12 | 2 Flavour       |

Anti-Dry Burn Function: The anti-dry-burn function prevents you from inhaling burnt or unpleasant vapors when e-liquid is insufficient

**12 Flavour:** Blackberry Cranberry, Blueberry Mint, Cherry Watermelon, Double Mango, Grape Cherry, Lemon Lime and many more flavours to choose from...