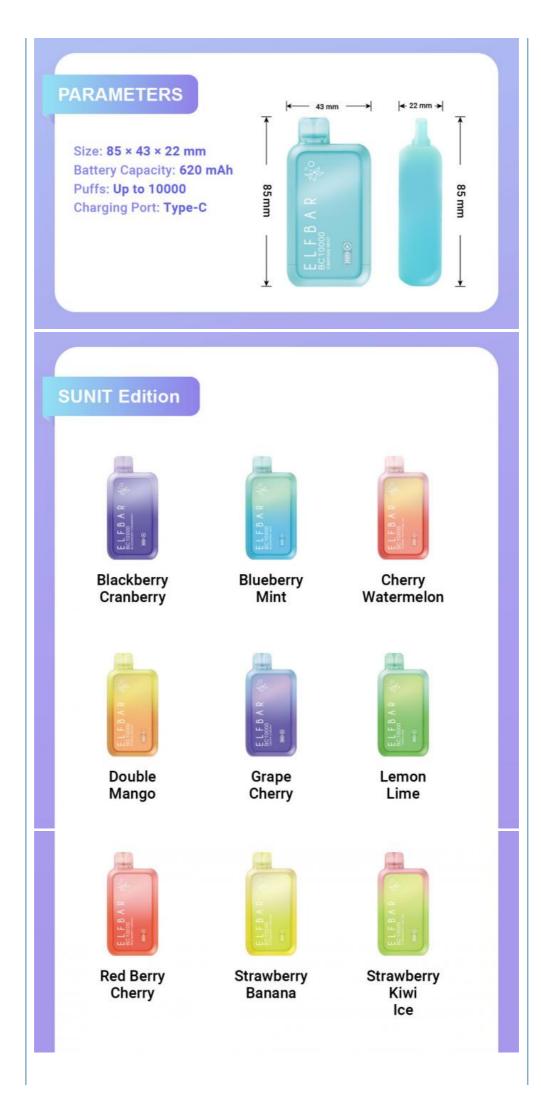

#### **Specifications**

| Puffs: 10000 Puffs        | Charging Port: Type-C       | Battery Ca  | pacity: 620 mAh |
|---------------------------|-----------------------------|-------------|-----------------|
| Nebulizer Type: Mesh Coil | <b>Size:</b> 85 × 43× 22 mm | Flavour: 12 | 2 Flavour       |

Anti-Dry Burn Function: The anti-dry-burn function prevents you from inhaling burnt or unpleasant vapors when e-liquid is insufficient

**12 Flavour:** Blackberry Cranberry, Blueberry Mint, Cherry Watermelon, Double Mango, Grape Cherry, Lemon Lime and many more flavours to choose from...

## **BC10000 Taste Introduction**

- [True-to-Life Flavors] Enjoy pure fruit flavors that refresh the senses.
- [Rich and Fine Vapors]
  Relish in thick, smooth vapor with a comfortable, satisfying feel.
- [Balanced Sweetness]
  Experience flavors lifted by a well-tuned sweetness.
- [Layered Tastes]
  Savor multilayered tastes for an enriched vaping experience.
- [Long-Lasting Taste]
  Each hit leaves a lingering aftertaste for complete flavor fulfillment.