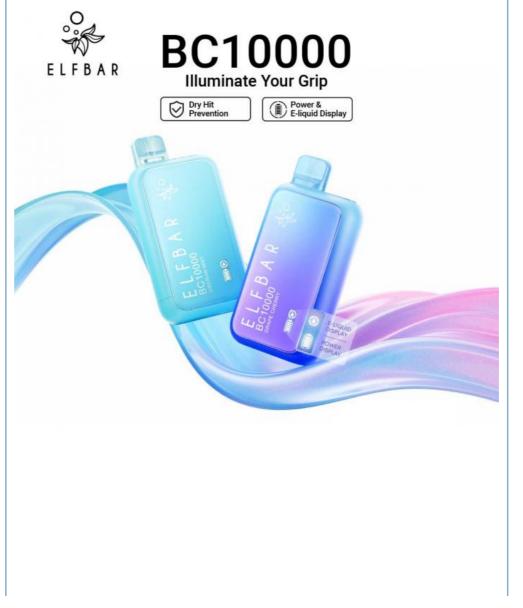

## ELFBAR BC10000 10000 Puffs Disposable vape 650 mAh Mesh Coil Type-C 12 **Flavours**

| • | Place of Origin: |
|---|------------------|
|   | Brand Name:      |
| • | brand Namo.      |

• Certification:

# **ELFBAR BC10000 Electronic Cigarette**

#### **Key Features**

Shiny APPearance: The disposable presents a shimmering surface due to multilayer texture craft and

nanoscale optical coatings.

**Clear Display:** The clear power and e-liquid display allows users to check the status while vaping for added convenience.

Long-lasting use: With up to 10000 puffs, the disposable provides a fully immersive vaping experience.

Advanced Mesh Coil: The advanced mesh coil efficiently vaporizes e-liquid to deliver a burst of flavor.

Anti-Dry Burn Function: The anti-dry-burn function prevents you from inhaling burnt or unpleasant vapors when e-liquid is insufficient

**12 Flavour:** Blackberry Cranberry, Blueberry Mint, Cherry Watermelon, Double Mango, Grape Cherry, Lemon Lime and many more flavours to choose from...