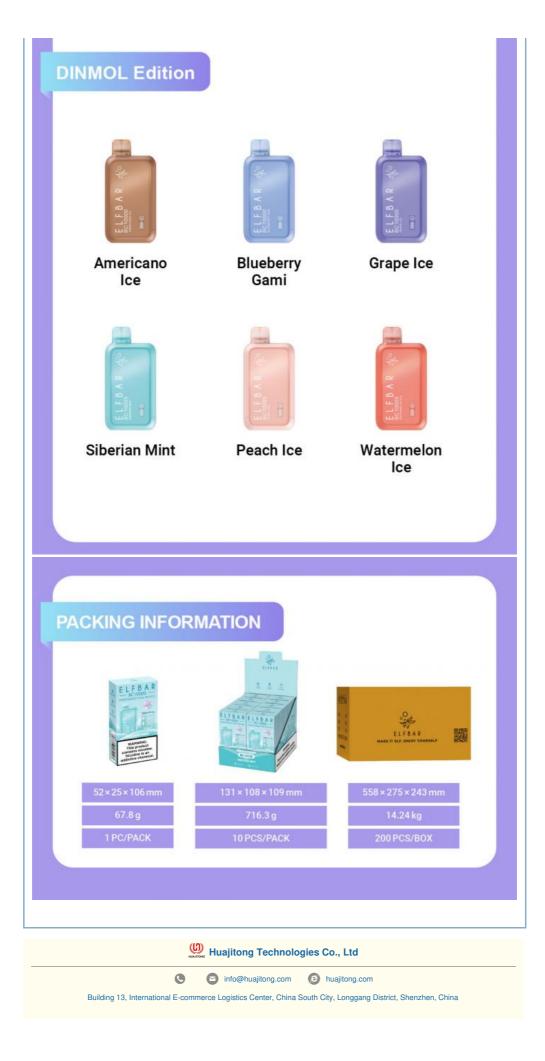

### **Packaging Details**

|            | Individual Unit  | Small Box          | Master Ca                  |
|------------|------------------|--------------------|----------------------------|
| Dimensions | 52 x 25 x 106 mm | 131 x 108 x 109 mm | 558 x 275 x 2 <sup>,</sup> |
| Weight     | 67.8 g           | 716.3 g            | 14.24 k(                   |
| Quantity   | 1 PC/PACK        | 10 PCS/PACK        | 200 PCS/E                  |