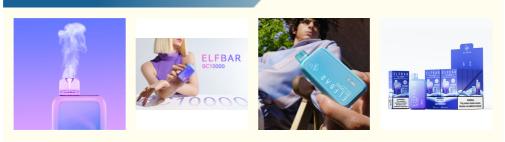

#### **Key Features**

Shiny APPearance: The disposable presents a shimmering surface due to multilayer texture craft and

nanoscale optical coatings.

**Clear Display:** The clear power and e-liquid display allows users to check the status while vaping for added convenience.

Long-lasting use: With up to 10000 puffs, the disposable provides a fully immersive vaping experience.

Advanced Mesh Coil: The advanced mesh coil efficiently vaporizes e-liquid to deliver a burst of flavor.

Anti-Dry Burn Function: The anti-dry-burn function prevents you from inhaling burnt or unpleasant vapors when e-liquid is insufficient

**12 Flavour:** Blackberry Cranberry, Blueberry Mint, Cherry Watermelon, Double Mango, Grape Cherry, Lemon Lime and many more flavours to choose from...

# **FEATURES**

The disposable presents a shimmering surface due to multilayer texture craft and nanoscale optical coatings.

The clear power and e-liquid display allows users to check the status while vaping for added convenience.

With up to 10000 puffs, the disposable provides a fully immersive vaping experience.

The advanced mesh coil efficiently vaporizes e-liquid to deliver a burst of flavor.

The anti-dry-burn function prevents you from inhaling burnt or unpleasant vapors when e-liquid is insufficient.