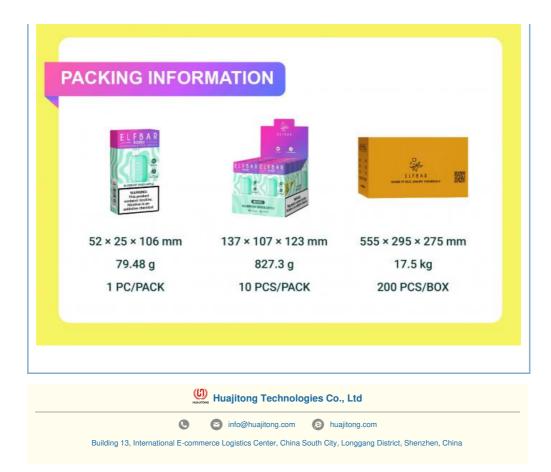

## **Packaging Details**

|  |            | Individual Unit  | Small Box          | Master Ca     |
|--|------------|------------------|--------------------|---------------|
|  | Dimensions | 52 x 25 x 106 mm | 137 x 107 x 123 mm | 555 x 295 x 2 |
|  | Weight     | 79.48 g          | 827.3 g            | 17.5 kg       |
|  | Quantity   | 1 PC/PACK        | 10 PCS/PACK        | 200 PCS/E     |