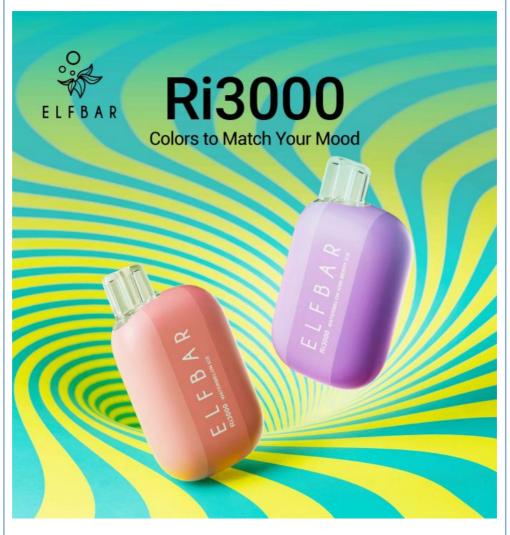

# **ELFBAR Ri3000 Electronic Cigarette**

Compact design and easy to carry

## **Product Overview**

The ELFBAR Ri3000 electronic cigarette is a cutting-edge vaping device designed for a premium experience. With advanced features and a sleek design, it promises to elevate your vaping sessions.

**Powerful Taste:** ELF BAR Ri3000 uses advanced technology to deliver ultra-smooth smoke for a rich, immersive flavour experience.

Stylish design: The product's exterior features a vibrant yellow and blue background and multi-coloured product images for a stylish look.