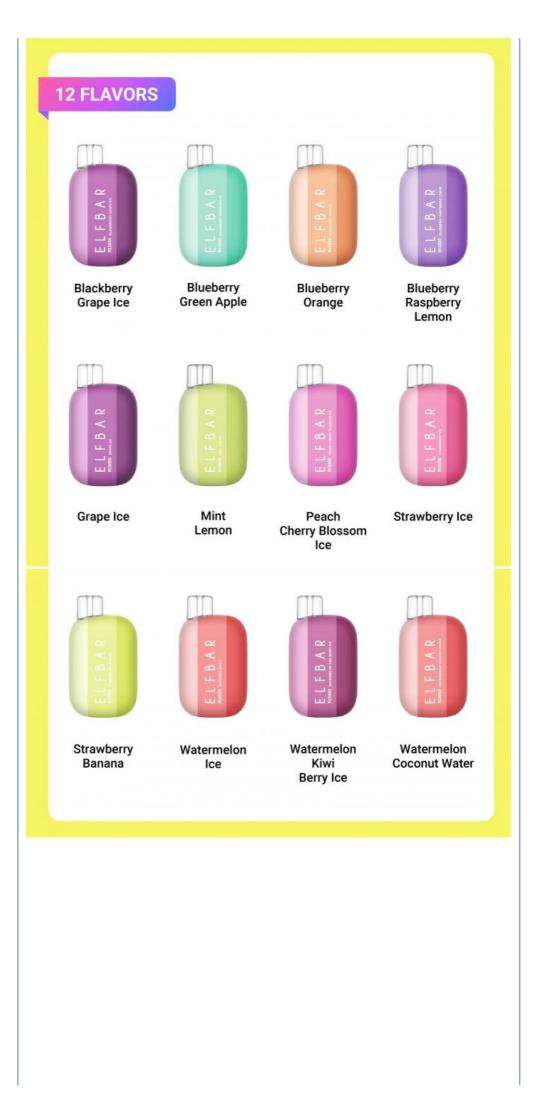

**Convenient and easy to use:** ELF BAR Ri3000 requires no assembly and is simple to use for both novice and experienced users.

**12 Flavour:** Blackberry Grape Ice,Blueberry Green Apple,Grape Ice,Mint Lemon,Peach Cherry BlossomIce,Strawberry Ice and many more flavours to choose from...