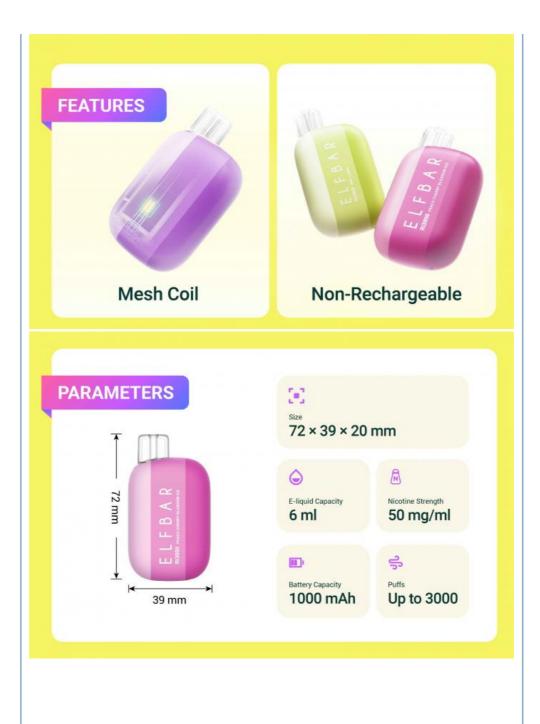

#### **Product Description**

Non-Rechargeable

#### **Key Features**

**High Battery Capacity:** Equipped with a 1000 mAh battery, it is able to provide long time use. Since it does not require frequent charging, ELF BAR Ri3000 is able to provide a long lifespan.

### Specifications

| Puffs: 3000 Puffs         | E-liquid Capacity: 6 ml      | Nicotine S  | t <b>rength:</b> 50 mg/n |
|---------------------------|------------------------------|-------------|--------------------------|
| Nebulizer Type: Mesh Coil | <b>Size:</b> 72 × 39 × 20 mm | Flavour: 12 | 2 Flavours               |