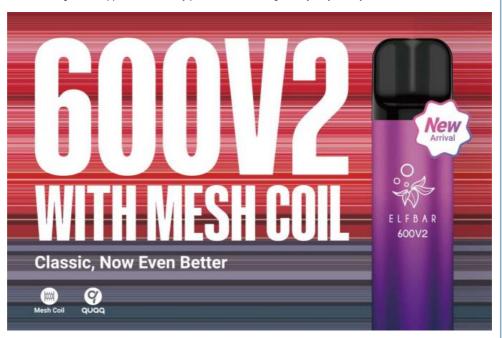

# **ELFBAR 600V2 Electronic Cigarette**

#### **Key Features**

QUAQ-Powered Mesh Coil: Delivers delicate puffs that burst with flavor, enhancing your vaping experience.

Sparkling Metallic Design: A memorable classic with a new metallic body, making it your go-to vape.

# **FEATURES**

- With the QUAQ-powered mesh coil, every delicate puff will burst your taste buds.
- Memorable classic with a brand new metallic body becomes your go-to vape.
- We specially remake our hot-sale flavours to rich and layered scents.
- Fully automated production process ensures standardized vapour path, bringing a consistent vaping experience.
- The modular design enables automated battery disassembly, increasing recycling efficiency and battery reusability.