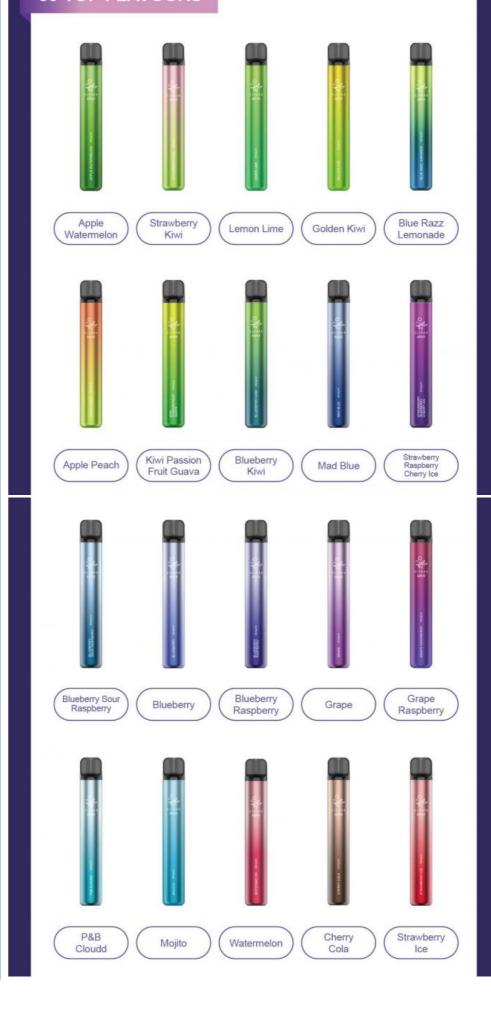

**30 Flavour:** Rinbo Cloudd, Strawberry Ice, orange gami, Cola, Blueberry and many more flavours to choose from

Consistent Vaping: Fully automated production ensures a standardized vapor path for a consistent experience.

# **30 TOP FLAVOURS**