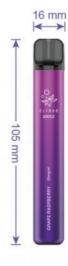

• E-liquid Capacity: Size:

Φ 16 × 105mm

Highlight:

elfbar vape pen pod, elfbar 600 puffs disposable vape,

600v2 vape pen pod

# **PARAMETERS**

Size: Φ 16 × 105 mm E-liquid Capacity: 2 ml

Nicotine Strength: 20 mg/ml

Puffs: Up to 600