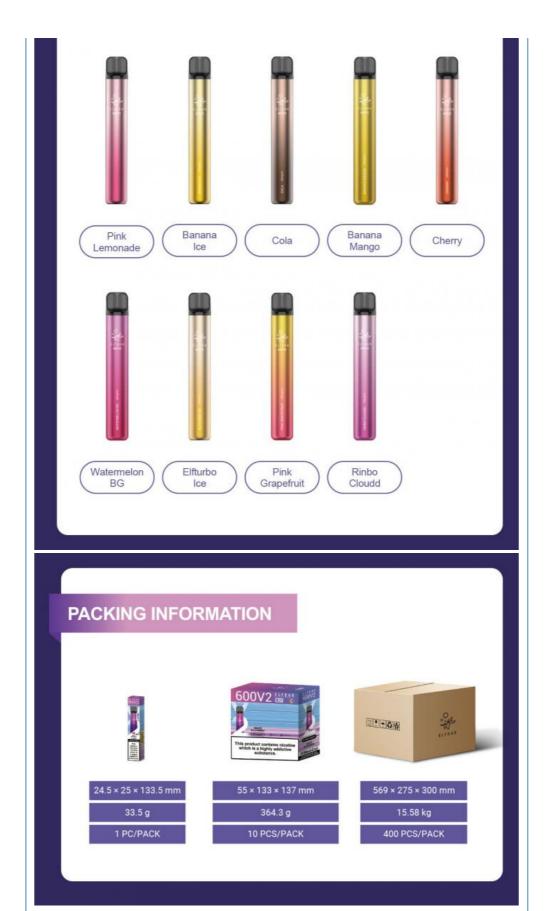

**30 Flavour:** Rinbo Cloudd, Strawberry Ice, orange gami, Cola, Blueberry and many more flavours to choose from

Consistent Vaping: Fully automated production ensures a standardized vapor path for a consistent experience.

## **Packaging Details**

|            | Individual Unit      | Small Box         | Master Ca     |
|------------|----------------------|-------------------|---------------|
| Dimensions | 24.5 x 25 x 133.5 mm | 55 x 133 x 137 mm | 569 x 275 x 3 |
| Weight     | 33.5 g               | 364.3 g           | 15.58 kį      |
| Quantity   | 1 PC/PACK            | 10 PCS/PACK       | 400 PCS/E     |

# **30 TOP FLAVOURS**