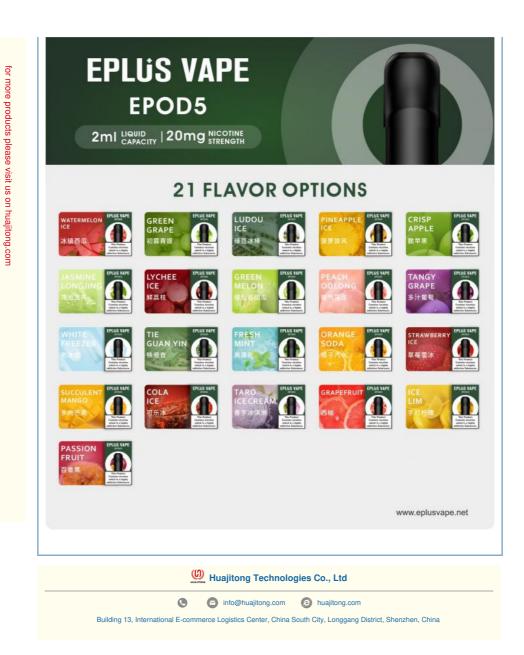

### EPLUS EPOD5 Refillable Vape POD Device 2.0ml Liquid Capacity 20mg/MI Nicotine 21 Flavor Options

## Our Product Introduction

| <ul> <li>Place of Origin:</li> </ul>                   | China                                                                                                       |                         |                                                        |
|--------------------------------------------------------|-------------------------------------------------------------------------------------------------------------|-------------------------|--------------------------------------------------------|
| Brand Name:                                            | EPLUS VAPE                                                                                                  |                         |                                                        |
| Ocertification: Model Number:                          | CE/RoHS/FCC/FDA<br>EPOD5                                                                                    | PASSION<br>FRUIT<br>百香果 | EPLUX<br>EP<br>This<br>Contain<br>which h<br>addictive |
|                                                        |                                                                                                             |                         |                                                        |
| roduct Specification                                   |                                                                                                             |                         |                                                        |
| Equipment:                                             | Versatile Refillable Vape POD Device                                                                        |                         |                                                        |
| Equipment:<br>Designs:                                 | Compact And Portable Design                                                                                 |                         |                                                        |
| Equipment:<br>Designs:<br>Liquid Capacity:             | Compact And Portable Design<br>Multiple E-liquid Capacity Options                                           |                         |                                                        |
| Equipment:<br>Designs:<br>Liquid Capacity:<br>Flavors: | Compact And Portable Design<br>Multiple E-liquid Capacity Options<br>Variety Of Delicious Flavors Available | PINEAPPLE               | EPLU                                                   |
| Equipment:<br>Designs:<br>Liquid Capacity:             | Compact And Portable Design<br>Multiple E-liquid Capacity Options                                           | PINEAPPLE<br>ICE        |                                                        |