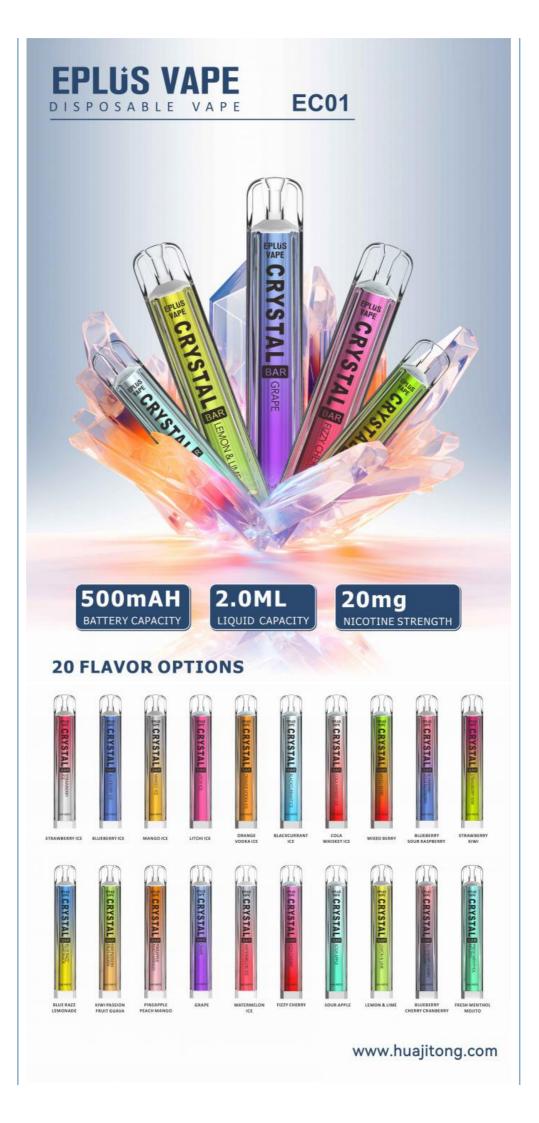

### **Basic Information** • Place of Origin: China EPLUS VAPE • Brand Name: Certification: CE/RoHS/FCC/FDA

- Model Number:

- EC01

### • Puffs: 600 Puffs • E-liquid Capacity: 2 ML Coil Material: Mesh Coil 500mAh

- Battery Capacity: • Size:
  - 15 X 15 X 105mm 20 Flavours
- Flavour: Highlight:

**Product Specification** 

600 puffs disposable vape mesh coil, disposable vape pen pod, 2ml vape pen pod

20 Flavour: GRAPE, mango, WATERMELON, strawberry ice, Mixed Berry, mango ice and many more flavours to choose from ...

Consistent Vaping: Fully automated production ensures a standardized vapor path for a consistent experience.

Eco-Friendly: Modular design shape as well as battery. More convenient to carry and use. Support long time use, improve recycling rate and environmental protection.

| Puffs: 600 Puffs          | E-liquid Capacity: 2 ml       | Nicotine Strength: 20 mg/n |
|---------------------------|-------------------------------|----------------------------|
| Battery Capacity: 500 mAh | <b>Size:</b> 15 x 15 x 105 mm | Flavour: 20 Flavors        |